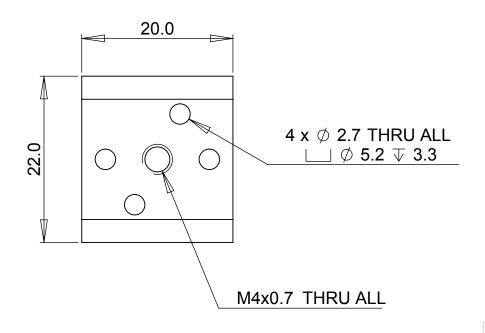

UNLESS OTHERWISE SPECIFIED:

DIMENSIONS ARE IN MILLIMETRES WHERE NOT STATED, DIMENSIONS

COVESION

DWG. NO. REV
PVP1

M4 Post mounting adapter for PV10 oven

SCALE: 2:1 WEIGHT: SHEET 1 OF 1

OUTLINE DRAWING NOT FOR MANUFACTURE