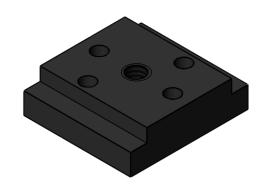

UNLESS OTHERWISE SPECIFIED:

DIMENSIONS ARE IN MILLIMETRES WHERE NOT STATED, DIMENSIONS

COVESION

DWG. NO. REV
PVP1

M4 Post mounting adapter for PV10 oven

SCALE: 2:1 WEIGHT: SHEET 1 OF 1

OUTLINE DRAWING NOT FOR MANUFACTURE