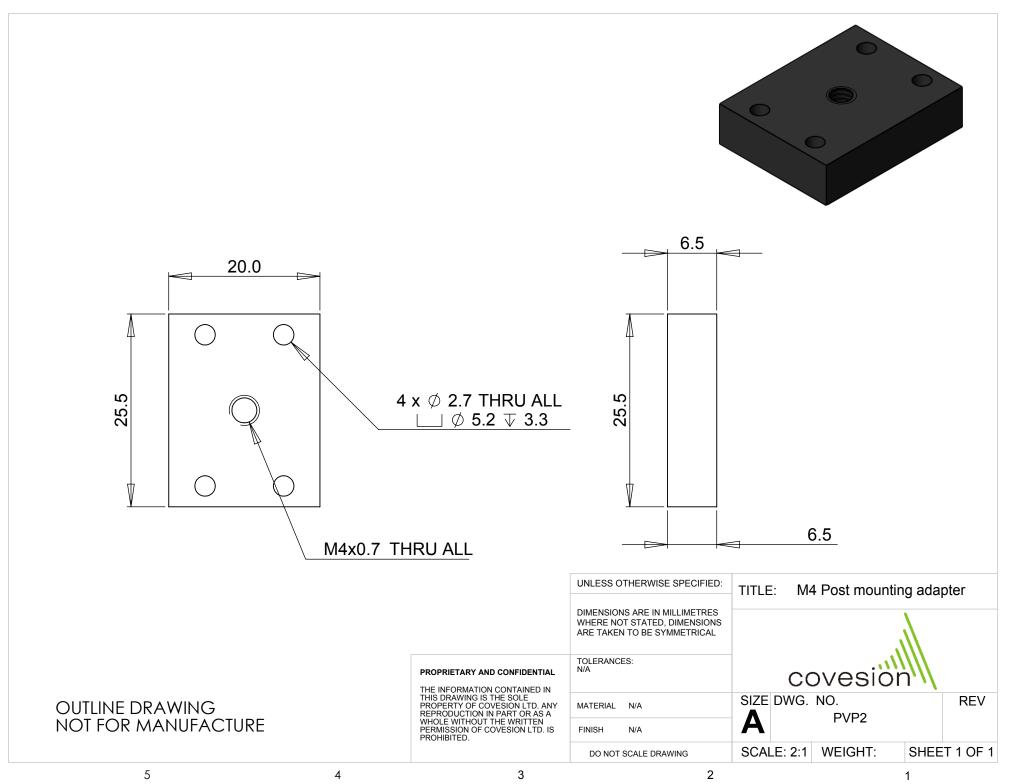

## PROPRIETARY AND CONFIDENTIAL THE INFORMATION CONTAINED IN THIS DRAWING IS THE SOLE

THE INFORMATION CONTAINED IN THIS DRAWING IS THE SOLE PROPERTY OF COVESION LTD. ANY REPRODUCTION IN PART OR AS A WHOLE WITHOUT THE WRITTEN PERMISSION OF COVESION LTD. IS PROHIBITED.

TOLERANCES:
N/A

MATERIAL N/A

FINISH N/A

DO NOT SCALE DRAWING

SYMMETRICAL

COVES

SIZE DWG. NO.
PVF

TITLE:

UNLESS OTHERWISE SPECIFIED:

DIMENSIONS ARE IN MILLIMETRES WHERE NOT STATED, DIMENSIONS

COVESION

DWG. NO. REV
PVP1

M4 Post mounting adapter for PV10 oven

SCALE: 2:1 WEIGHT: SHEET 1 OF 1

OUTLINE DRAWING NOT FOR MANUFACTURE

5

4

3

2

1