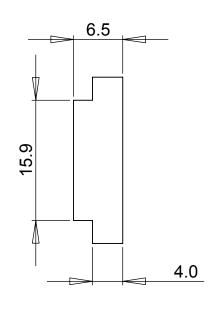

UNLESS OTHERWISE SPECIFIED:

DIMENSIONS ARE IN MILLIMETRES WHERE NOT STATED, DIMENSIONS

COVESION

DWG. NO. REV
PVP1

M4 Post mounting adapter for PV10 oven

SCALE: 2:1 WEIGHT: SHEET 1 OF 1

OUTLINE DRAWING NOT FOR MANUFACTURE